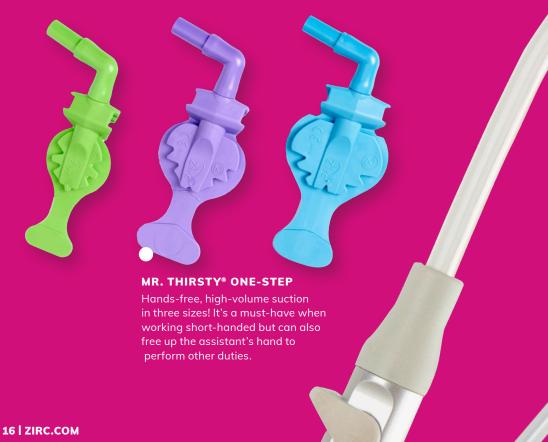

- 1 MR. THIRSTY® ONE-STEP
- 2 AIRWAY ARMOR®
- 3 PINK PETAL™
- 4 INSTI-DAM®

Want to know more?

Scan to learn more about our Imprinting service.

Keep your practice stocked with Zirc's personalized one-piece retainer and denture cases. They come in an assortment of colors with the option to add your practice name, logo, phone number, website, or your own unique message.