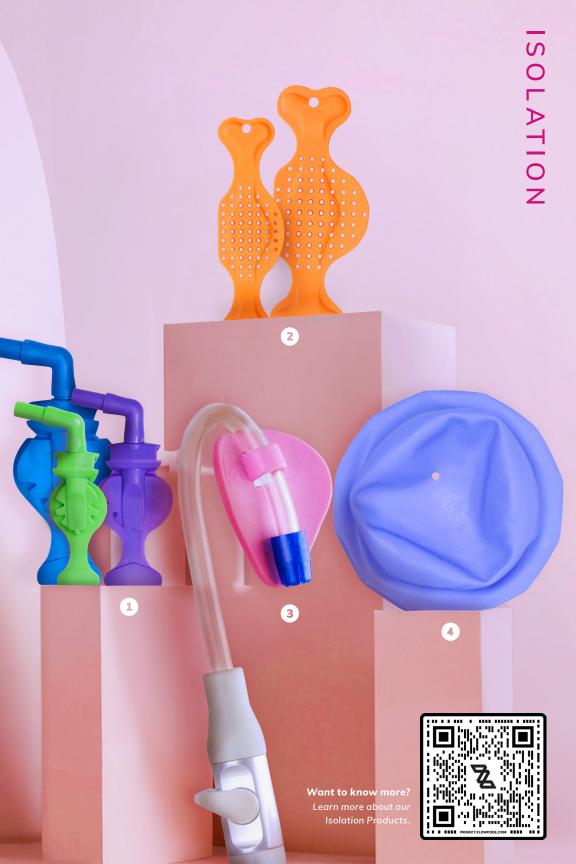

## Comfort and safety has never been easier.

Treat patients with comfort and safety while freeing up hands to perform other chairside duties without any interruption of treatment. Give yourself peace of mind and your patients the protection they deserve.

- 1 MR. THIRSTY® ONE-STEP
- 2 AIRWAY ARMOR®
- 3 PINK PETAL™
- 4 INSTI-DAM®

Want to know more?

Scan to learn more about our Imprinting service.

Keep your practice stocked with Zirc's personalized one-piece retainer and denture cases. They come in an assortment of colors with the option to add your practice name, logo, phone number, website, or your own unique message.