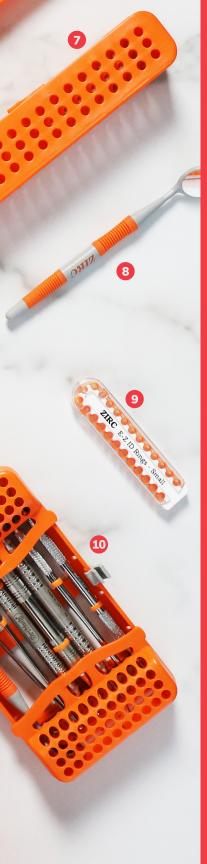

## Color in action.

Our color-coded products allow any dental team to organize their clinical workflow with minimal effort, helping the team perform at their best.

- 1 STERI-ENDO GUARD
- 2 BUR BLOCK
- 3 PERFORMANCE TOOL ORGANIZER
- 4 B-LOK TRAY
- **5** E-Z JETT® CASSETTE
- 6 TUB & SAFE-LOK® COVER
- 7 COMPACT STERI-CONTAINER
- 8 CRYSTAL HD MIRROR See pages 3-4
- 9 E-Z ID RINGS
- 10 E-Z JETT® CASSETTE SLIM