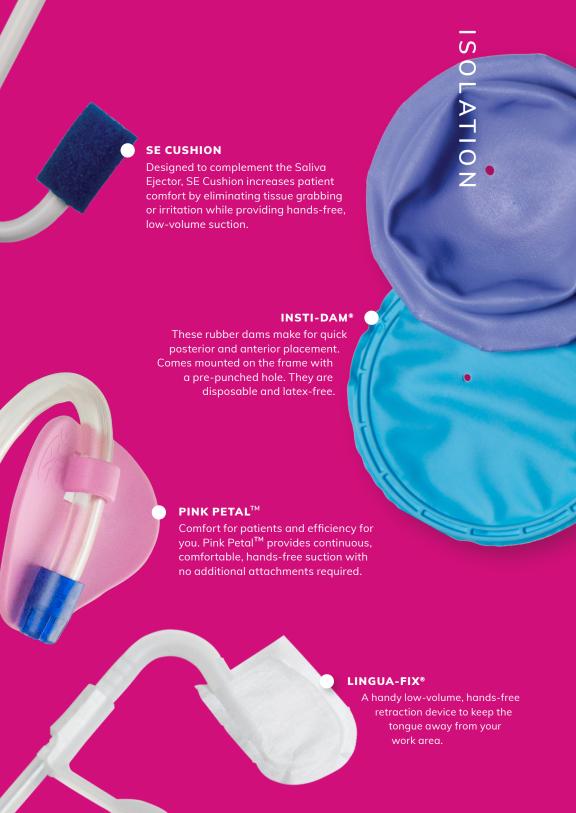

## Comfort and safety has never been easier.

Treat patients with comfort and safety while freeing up hands to perform other chairside duties without any interruption of treatment. Give yourself peace of mind and your patients the protection they deserve.

- 1 MR. THIRSTY® ONE-STEP
- 2 AIRWAY ARMOR®
- 3 PINK PETAL™
- 4 INSTI-DAM®

Want to know more?

Scan to learn more about our Imprinting service.

Keep your practice stocked with Zirc's personalized one-piece retainer and denture cases. They come in an assortment of colors with the option to add your practice name, logo, phone number, website, or your own unique message.