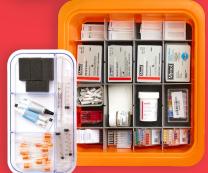

## Color in action.

Our color-coded products allow any dental team to organize their clinical workflow with minimal effort, helping the team perform at their best.

- 1 STERI-ENDO GUARD
- 2 BUR BLOCK
- 3 PERFORMANCE TOOL ORGANIZER
- 4 B-LOK TRAY
- **5** E-Z JETT® CASSETTE
- 6 TUB & SAFE-LOK® COVER
- 7 COMPACT STERI-CONTAINER
- 8 CRYSTAL HD MIRROR See pages 3-4
- 9 E-Z ID RINGS
- 10 E-Z JETT® CASSETTE SLIM

### PROCEDURE TUB & SAFE-LOK® TUB COVER

Welcome to your new portable drawer. Finally, move all your procedure-specific materials into a Procedure Tub. With dozens of accessories, you'll love organizing with our Procedure Tub.

#### **B-LOK FLAT TRAY**

B-Lok Trays are a clinical cornerstone of organization.
Our trays provide a safe and easy way to transport your pre-set procedure instruments. Our trays are equipped with non-slip feet, and a self-lubricating, high-gloss surface for stain resistance. Locking cover also available.

#### **MINI TRAY**

Our Mini Tray provides all the same benefits as our B-Lok Flat Tray in a small footprint. It's perfect for quick procedures and fits our 5-place or 8-place cassettes. Locking cover also avaialble.