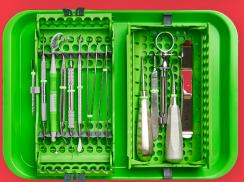

## Color in action.

Our color-coded products allow any dental team to organize their clinical workflow with minimal effort, helping the team perform at their best.

- 1 STERI-ENDO GUARD
- 2 BUR BLOCK
- 3 PERFORMANCE TOOL ORGANIZER
- 4 B-LOK TRAY
- **5** E-Z JETT® CASSETTE
- 6 TUB & SAFE-LOK® COVER
- 7 COMPACT STERI-CONTAINER
- 8 CRYSTAL HD MIRROR See pages 3-4
- 9 E-Z ID RINGS
- 10 E-Z JETT® CASSETTE SLIM