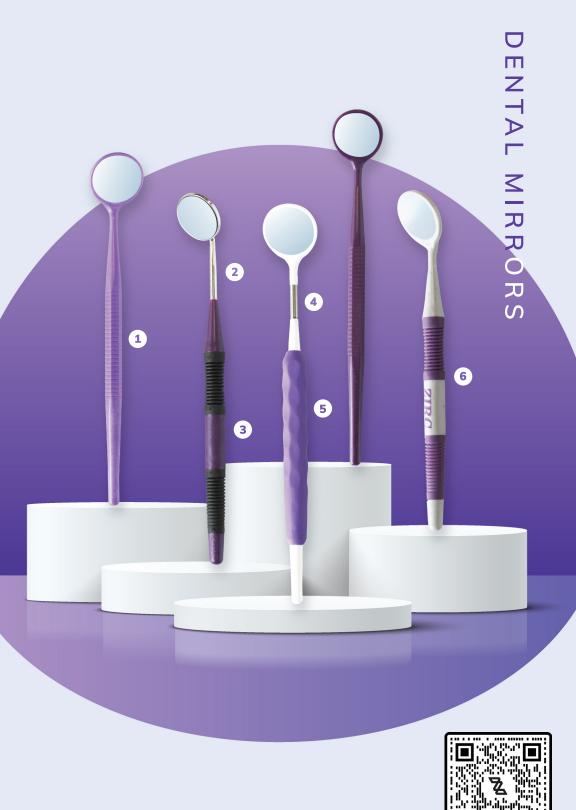

DENTAL MIRRORS

Available in 16 colors\*

- **THIN GRIP**

MIRROR HEAD

**RESIN SCREW-ON** 

- 2 STAINLESS STEEL **SCREW-ON MIRROR HEAD\*\***
- (5) **ERGO GRIP HANDLE**
- **SOFT GRIP HANDLE**
- 6 **SOFT GRIP**

<sup>\*</sup>Double-sided mirrors are available in Gray and Vibrant Assorted

<sup>\*\*</sup>Stainless Steel Mirror Heads available in #0, #3, #4, and #5 sizes

Want to know more?
Scan to learn more about Crystal HD® Mirrors.