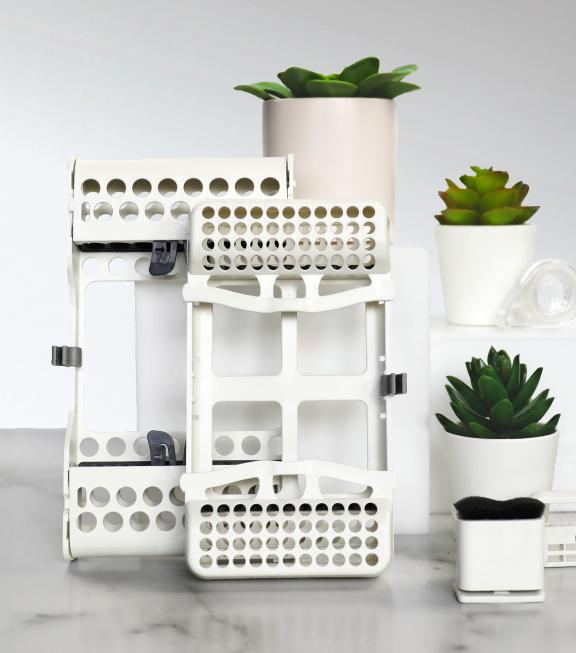

## Color in action.

Our color-coded products allow any dental team to organize their clinical workflow with minimal effort, helping the team perform at their best.

- 1 STERI-ENDO GUARD
- 2 BUR BLOCK
- 3 PERFORMANCE TOOL ORGANIZER
- 4 B-LOK TRAY
- **5** E-Z JETT® CASSETTE
- 6 TUB & SAFE-LOK® COVER
- 7 COMPACT STERI-CONTAINER
- 8 CRYSTAL HD MIRROR See pages 3-4
- 9 E-Z ID RINGS
- 10 E-Z JETT® CASSETTE SLIM

### PROCEDURE TUB & SAFE-LOK® TUB COVER

Welcome to your new portable drawer. Finally, move all your procedure-specific materials into a Procedure Tub. With dozens of accessories, you'll love organizing with our Procedure Tub.

#### **B-LOK FLAT TRAY**

B-Lok Trays are a clinical cornerstone of organization.
Our trays provide a safe and easy way to transport your pre-set procedure instruments. Our trays are equipped with non-slip feet, and a self-lubricating, high-gloss surface for stain resistance. Locking cover also available.

#### **MINI TRAY**

Our Mini Tray provides all the same benefits as our B-Lok Flat Tray in a small footprint. It's perfect for quick procedures and fits our 5-place or 8-place cassettes. Locking cover also avaialble.