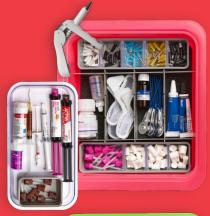

DENTAL MIRRORS

Available in 16 colors\*

- **THIN GRIP**

MIRROR HEAD

**RESIN SCREW-ON** 

- 2 STAINLESS STEEL **SCREW-ON MIRROR HEAD\*\***
- (5) **ERGO GRIP HANDLE**
- **SOFT GRIP HANDLE**
- 6 **SOFT GRIP**

<sup>\*</sup>Double-sided mirrors are available in Gray and Vibrant Assorted

<sup>\*\*</sup>Stainless Steel Mirror Heads available in #0, #3, #4, and #5 sizes

Want to know more?
Scan to learn more about Crystal HD® Mirrors.