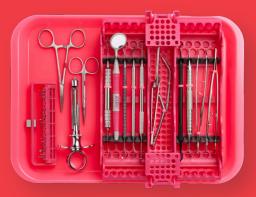

## Color in action.

Our color-coded products allow any dental team to organize their clinical workflow with minimal effort, helping the team perform at their best.

- 1 STERI-ENDO GUARD
- 2 BUR BLOCK
- 3 PERFORMANCE TOOL ORGANIZER
- 4 B-LOK TRAY
- **5** E-Z JETT® CASSETTE
- 6 TUB & SAFE-LOK® COVER
- 7 COMPACT STERI-CONTAINER
- 8 CRYSTAL HD MIRROR See pages 3-4
- 9 E-Z ID RINGS
- 10 E-Z JETT® CASSETTE SLIM