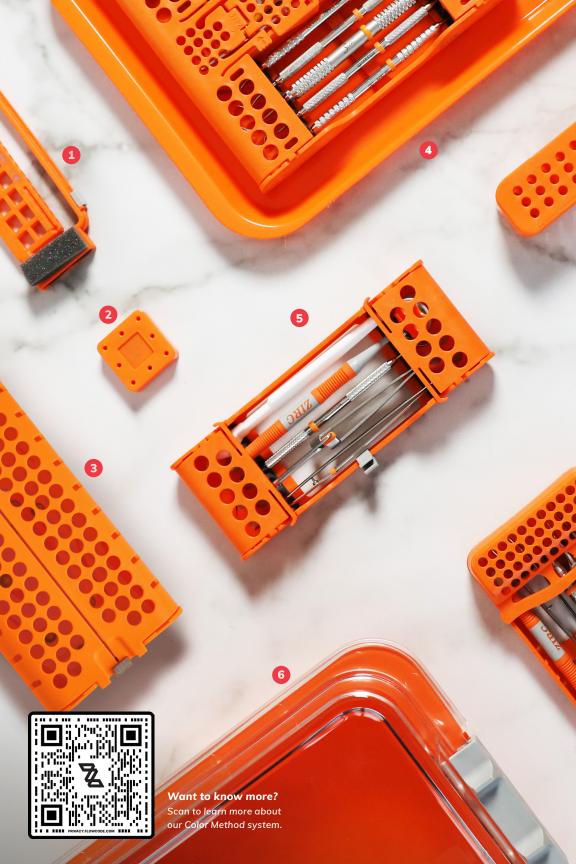

## Color in action.

Our color-coded products allow any dental team to organize their clinical workflow with minimal effort, helping the team perform at their best.

- 1 STERI-ENDO GUARD
- 2 BUR BLOCK
- 3 PERFORMANCE TOOL ORGANIZER
- 4 B-LOK TRAY
- **5** E-Z JETT® CASSETTE
- 6 TUB & SAFE-LOK® COVER
- 7 COMPACT STERI-CONTAINER
- 8 CRYSTAL HD MIRROR See pages 3-4
- 9 E-Z ID RINGS
- 10 E-Z JETT® CASSETTE SLIM