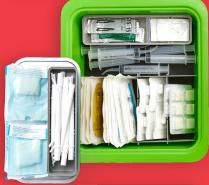

## Comfort and safety has never been easier.

Treat patients with comfort and safety while freeing up hands to perform other chairside duties without any interruption of treatment. Give yourself peace of mind and your patients the protection they deserve.

- 1 MR. THIRSTY® ONE-STEP
- 2 AIRWAY ARMOR®
- 3 PINK PETAL™
- 4 INSTI-DAM®

Want to know more?

Scan to learn more about our Imprinting service.

Keep your practice stocked with Zirc's personalized one-piece retainer and denture cases. They come in an assortment of colors with the option to add your practice name, logo, phone number, website, or your own unique message.

- High-quality
- **✓** 4-color imprinting
- Up to four lines of text

3

Pre-made designs or upload your own.

**DENTURE & RETAINER STORAGE** 

- 1 1" DEEP RETAINER BOX
- 2 1 ½" DEEP RETAINER BOX
- **3** DENTURE BOX