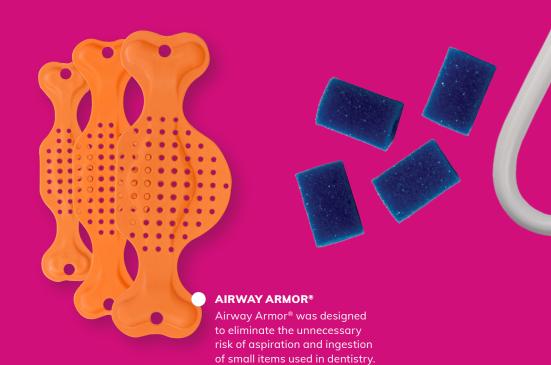

- 1 MR. THIRSTY® ONE-STEP
- 2 AIRWAY ARMOR®
- 3 PINK PETAL™
- 4 INSTI-DAM®

Want to know more?

Scan to learn more about our Imprinting service.

Keep your practice stocked with Zirc's personalized one-piece retainer and denture cases. They come in an assortment of colors with the option to add your practice name, logo, phone number, website, or your own unique message.