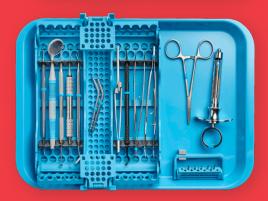

## Color in action.

Our color-coded products allow any dental team to organize their clinical workflow with minimal effort, helping the team perform at their best.

- 1 STERI-ENDO GUARD
- 2 BUR BLOCK
- 3 PERFORMANCE TOOL ORGANIZER
- 4 B-LOK TRAY
- **5** E-Z JETT® CASSETTE
- 6 TUB & SAFE-LOK® COVER
- 7 COMPACT STERI-CONTAINER
- 8 CRYSTAL HD MIRROR See pages 3-4
- 9 E-Z ID RINGS
- 10 E-Z JETT® CASSETTE SLIM