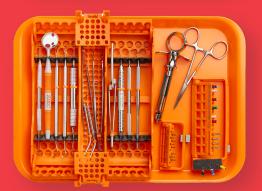

## Color in action.

Our color-coded products allow any dental team to organize their clinical workflow with minimal effort, helping the team perform at their best.

- 1 STERI-ENDO GUARD
- 2 BUR BLOCK
- 3 PERFORMANCE TOOL ORGANIZER
- 4 B-LOK TRAY
- **5** E-Z JETT® CASSETTE
- 6 TUB & SAFE-LOK® COVER
- 7 COMPACT STERI-CONTAINER
- 8 CRYSTAL HD MIRROR See pages 3-4
- 9 E-Z ID RINGS
- 10 E-Z JETT® CASSETTE SLIM