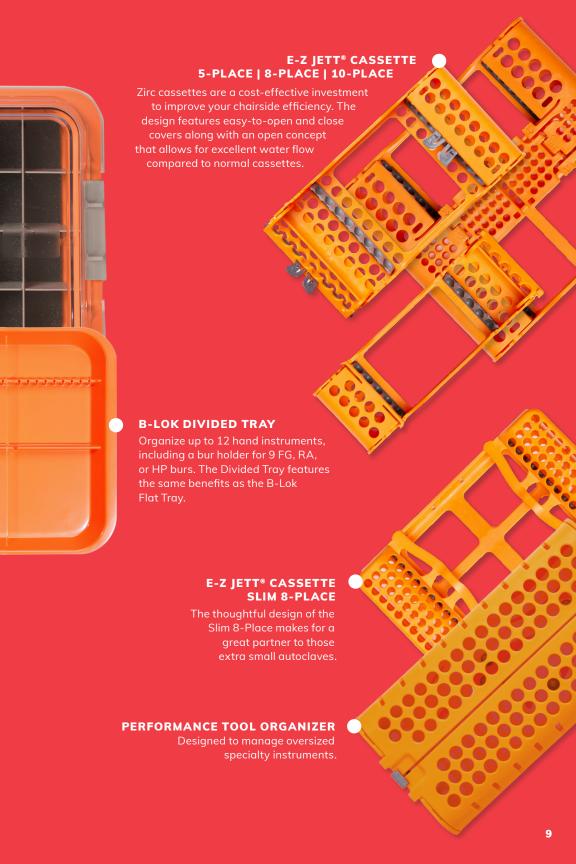

#### **B-LOK FLAT TRAY**

B-Lok Trays are a clinical cornerstone of organization.
Our trays provide a safe and easy way to transport your pre-set procedure instruments. Our trays are equipped with non-slip feet, and a self-lubricating, high-gloss surface for stain resistance. Locking cover also available.

#### **MINI TRAY**

Our Mini Tray provides all the same benefits as our B-Lok Flat Tray in a small footprint. It's perfect for quick procedures and fits our 5-place or 8-place cassettes. Locking cover also avaialble.